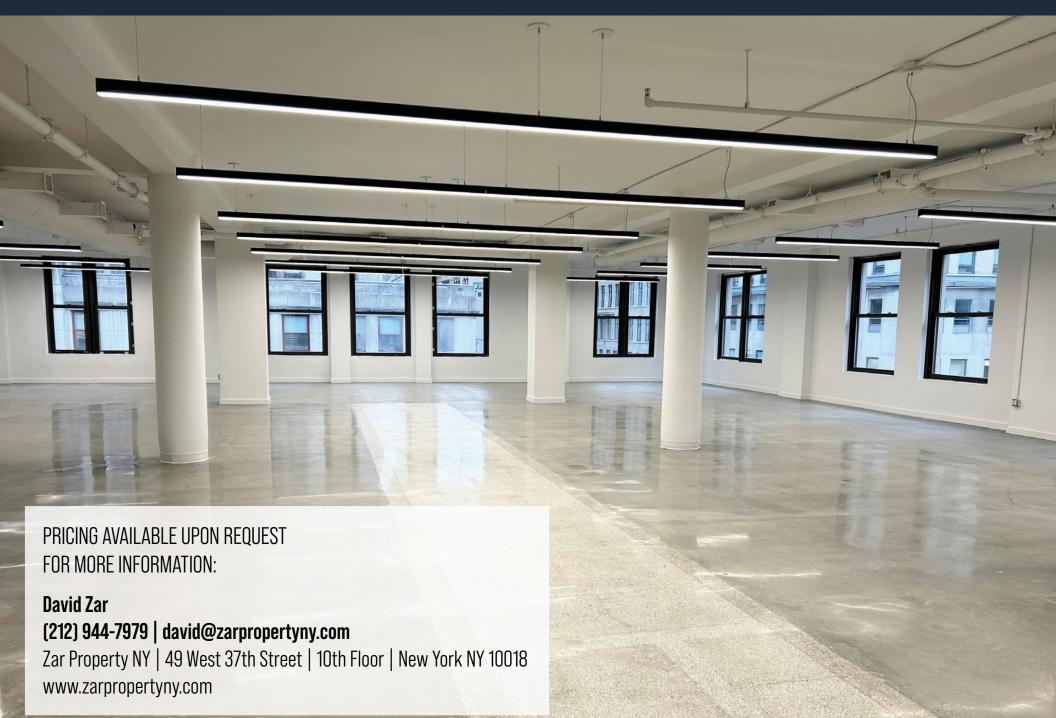

### **8,000 RSF FULL FLOOR** BUILT & FURNISHED SPACE AVAILABLE

CHASE C

CH/ SE

ASEG

Opportunity to take advantage of one of the most central locations in Manhattan, adjacent to the iconic Empire State Building.

- Full floor presence in a highly sought intersection boasting significant foot traffic
- Build-to-suit options for office lay outs featuring a newly renovated lobby.