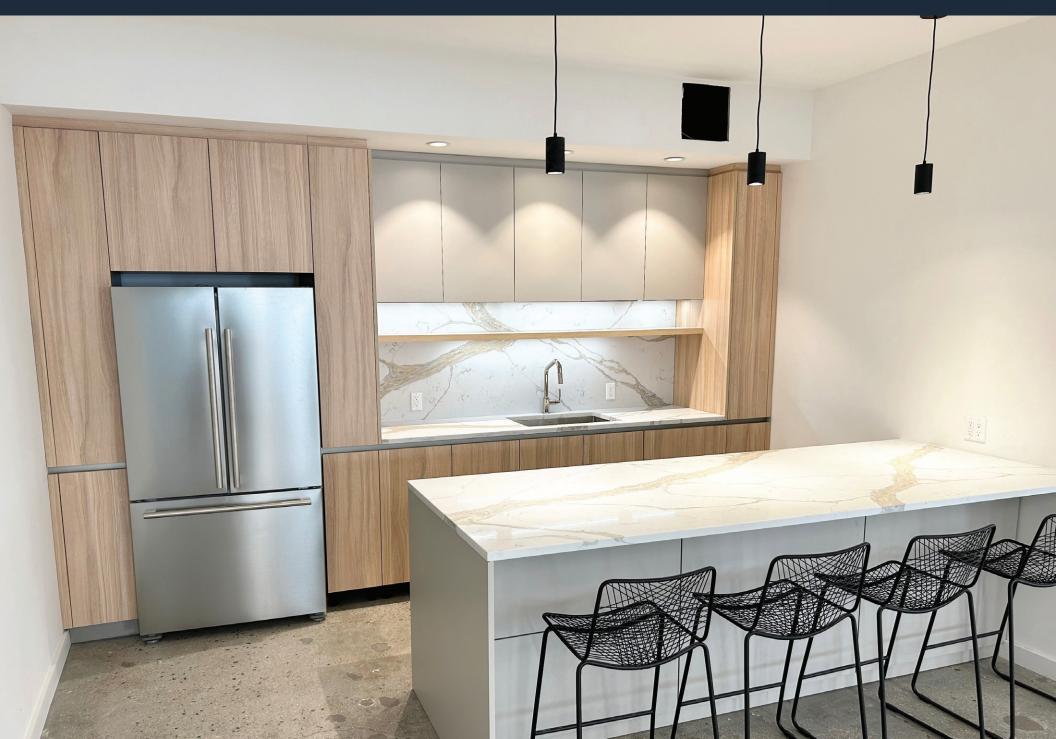

### **8,000 RSF FULL FLOOR** BUILT & FURNISHED SPACE AVAILABLE

CHASE C

CH/ SE

ASEG

Opportunity to take advantage of one of the most central locations in Manhattan, adjacent to the iconic Empire State Building.

- Full floor presence in a highly sought intersection boasting significant foot traffic
- Build-to-suit options for office lay outs featuring a newly renovated lobby.