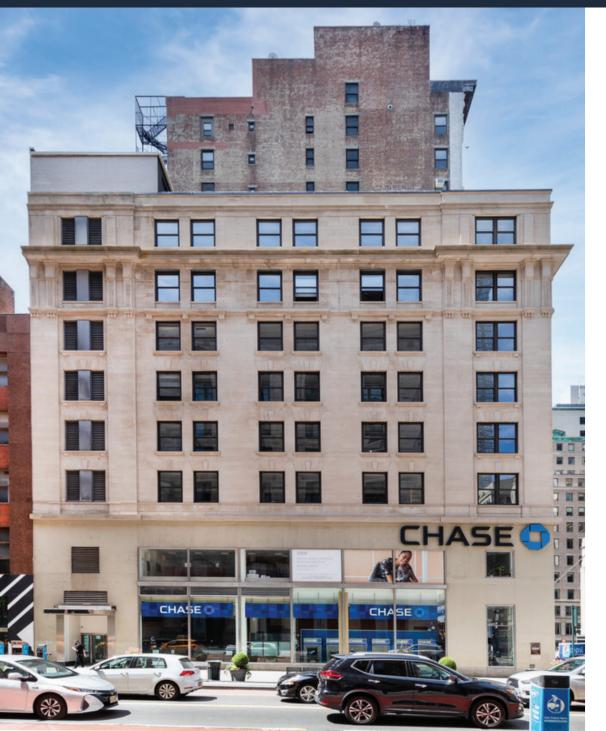

# **349 FIFTH AVENUE**

FF

EF

CHA SE

## CORNER OF 34<sup>th</sup> STREET

ZAR PROPERTY NY

#### **Building Features:**

- Extensive glass office installation
- Efficient Floor plates
- Two Private Elevators
- Prominent Entrance on East 34th Street
- Directly Across Empire State Building
- Access to all major subway lines