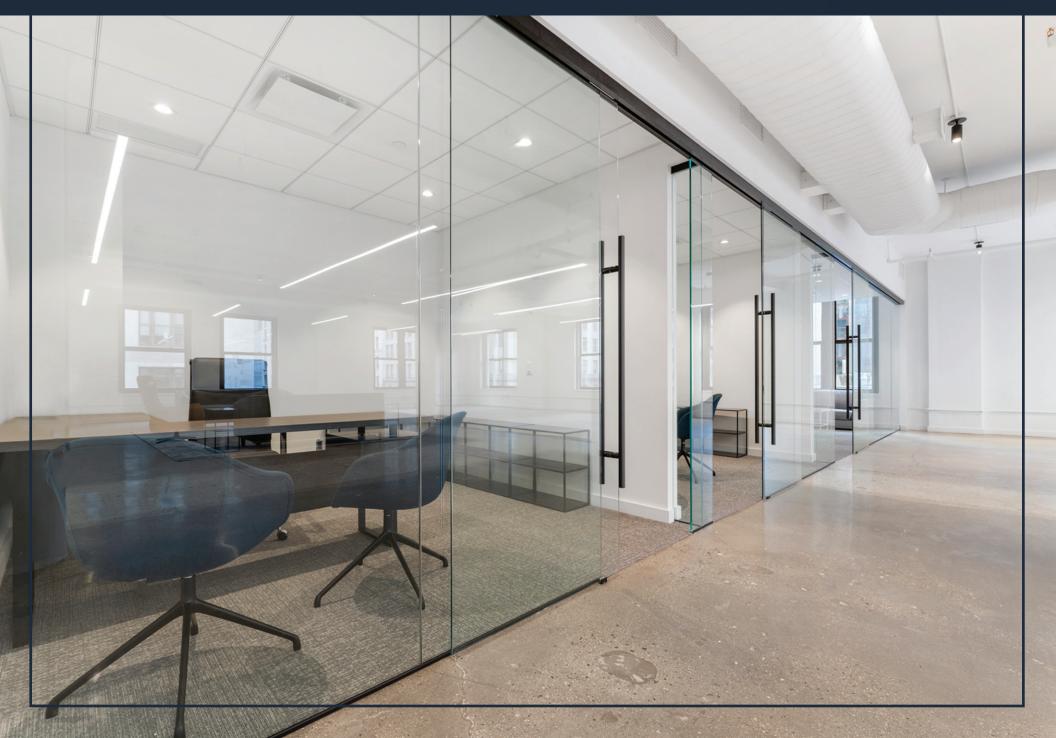

#### **Building Features:**

- Extensive glass office installation
- Efficient Floor plates
- Two Private Elevators
- Prominent Entrance on East 34th Street
- Directly Across Empire State Building
- Access to all major subway lines