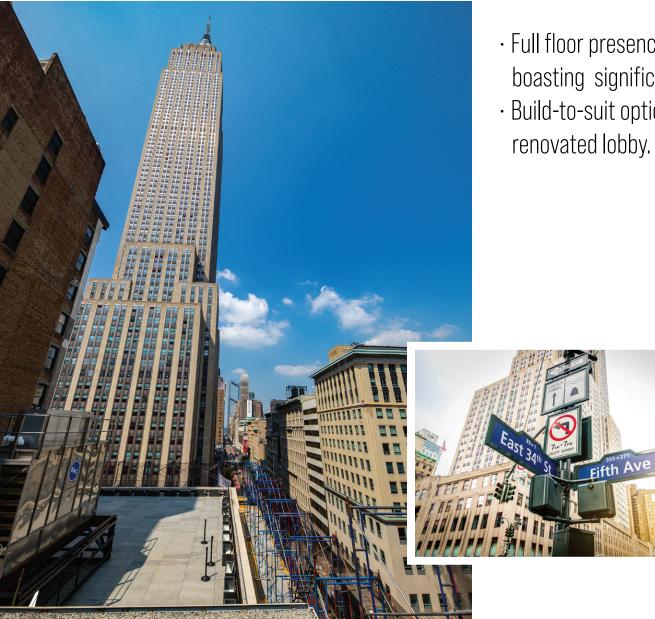

# **349 FIFTH AVENUE**

FF

EF

CHA SE

## CORNER OF 34<sup>th</sup> STREET

ZAR PROPERTY NY

### **8,000 RSF FULL FLOOR** BUILT & FURNISHED SPACE AVAILABLE

CHASE C

CH/ SE

ASEG

Opportunity to take advantage of one of the most central locations in Manhattan, adjacent to the iconic Empire State Building.

- Full floor presence in a highly sought intersection boasting significant foot traffic
- Build-to-suit options for office lay outs featuring a newly renovated lobby.