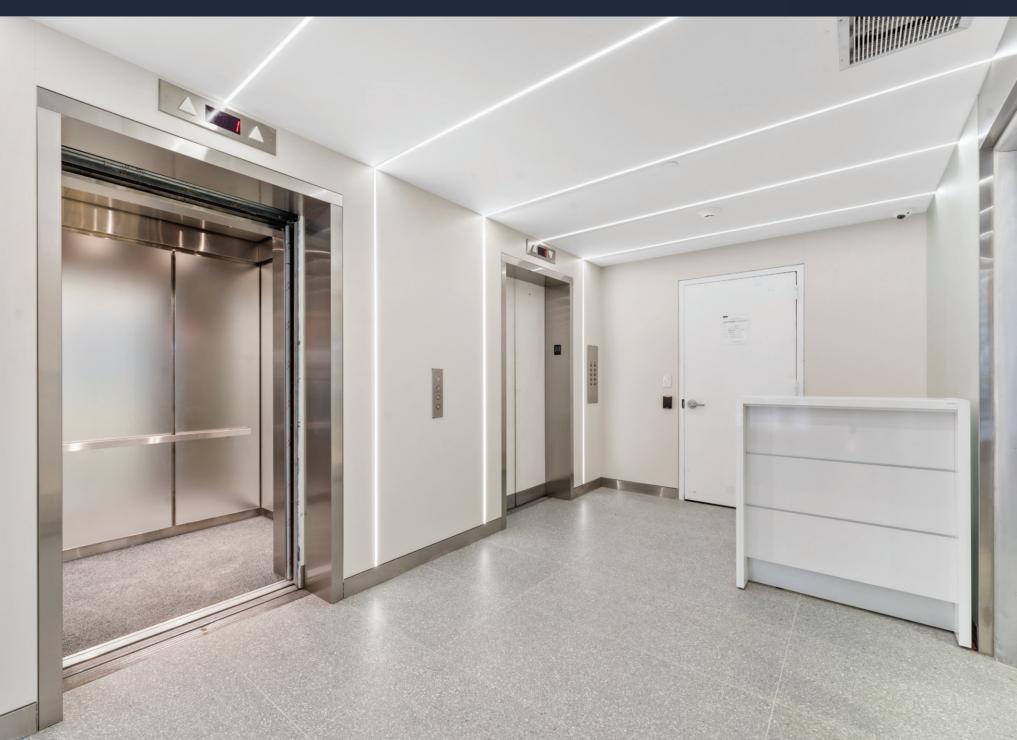

#### **Building Features:**

- Extensive glass office installation
- Efficient Floor plates
- Two Private Elevators
- Prominent Entrance on East 34th Street
- Directly Across Empire State Building
- Access to all major subway lines