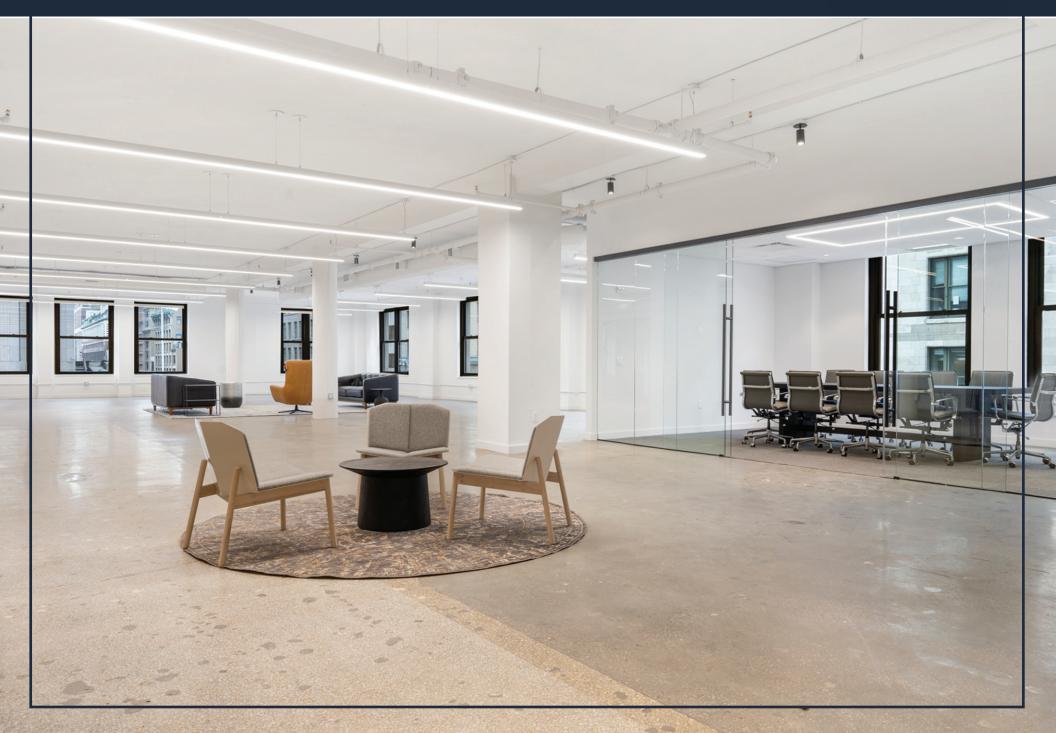

### **8,000 RSF FULL FLOOR** BUILT & FURNISHED SPACE AVAILABLE

CHASE C

CH/ SE

ASEG

Opportunity to take advantage of one of the most central locations in Manhattan, adjacent to the iconic Empire State Building.

- Full floor presence in a highly sought intersection boasting significant foot traffic
- Build-to-suit options for office lay outs featuring a newly renovated lobby.

#### **Building Features:**

- Extensive glass office installation
- Efficient Floor plates
- Two Private Elevators
- Prominent Entrance on East 34th Street
- Directly Across Empire State Building
- Access to all major subway lines