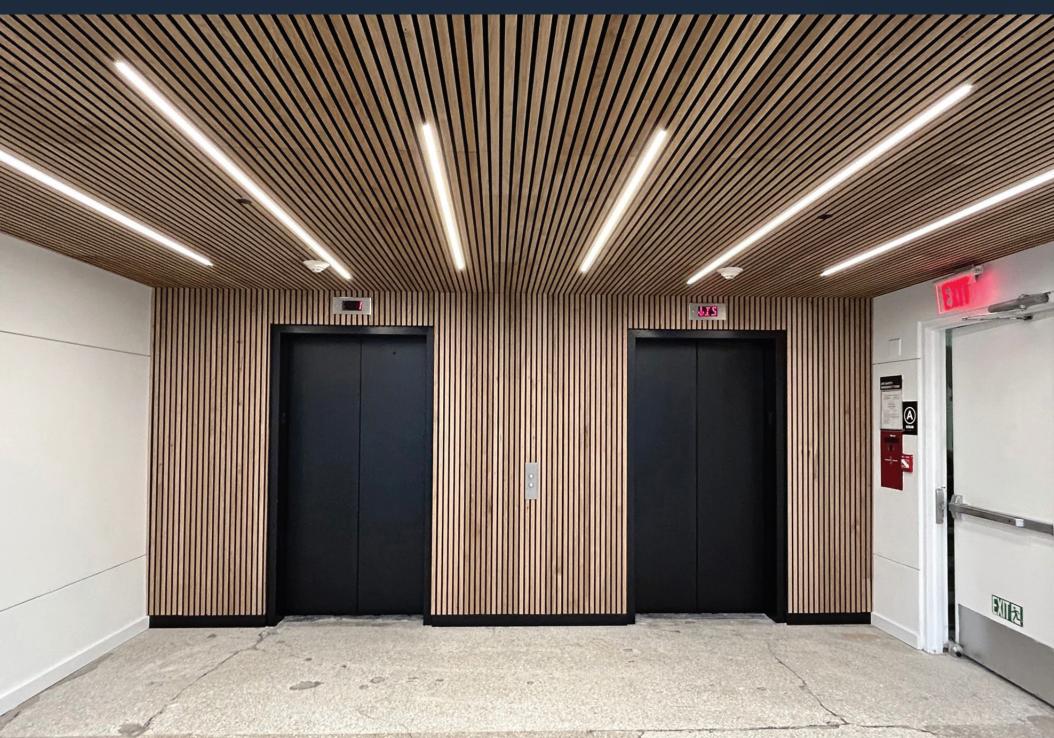

#### **Building Features:**

- Extensive glass office installation
- Efficient Floor plates
- Two Private Elevators
- Prominent Entrance on East 34th Street
- Directly Across Empire State Building
- Access to all major subway lines