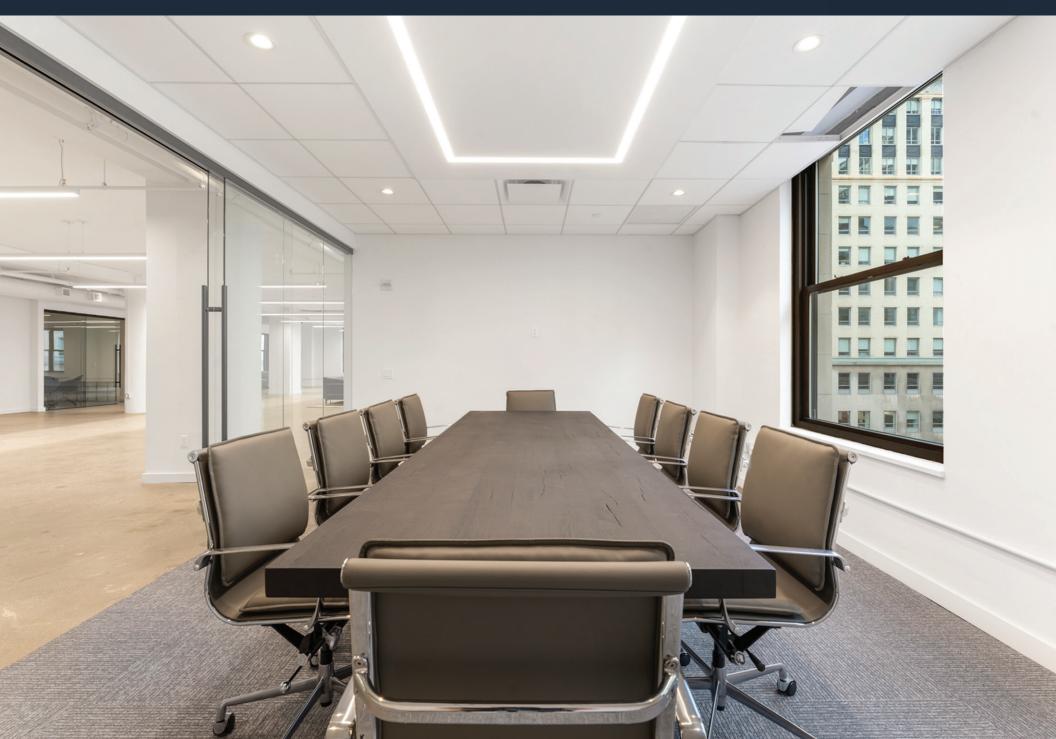

#### **Building Features:**

- Extensive glass office installation
- Efficient Floor plates
- Two Private Elevators
- Prominent Entrance on East 34th Street
- Directly Across Empire State Building
- Access to all major subway lines