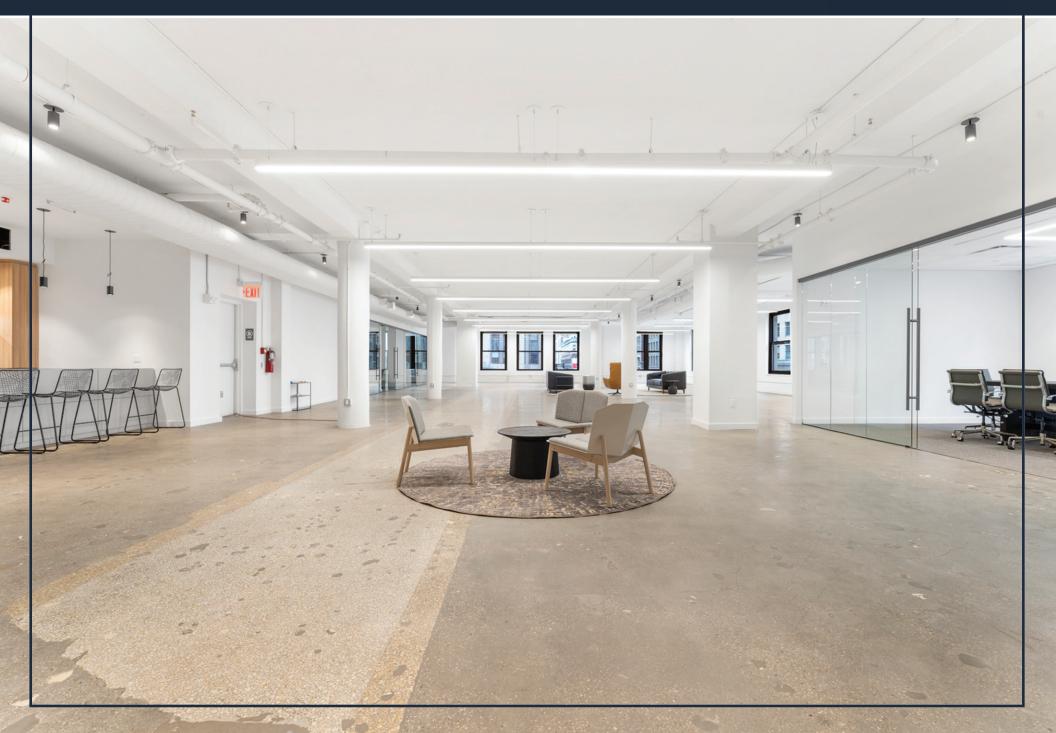

### **8,000 RSF FULL FLOOR** BUILT & FURNISHED SPACE AVAILABLE

CHASE C

CH/ SE

ASEG

Opportunity to take advantage of one of the most central locations in Manhattan, adjacent to the iconic Empire State Building.

- Full floor presence in a highly sought intersection boasting significant foot traffic
- Build-to-suit options for office lay outs featuring a newly renovated lobby.

#### Space Availability:

- Entire 5th Floor 8,000 RSF
- Entire 7th Floor 8,000 RSF