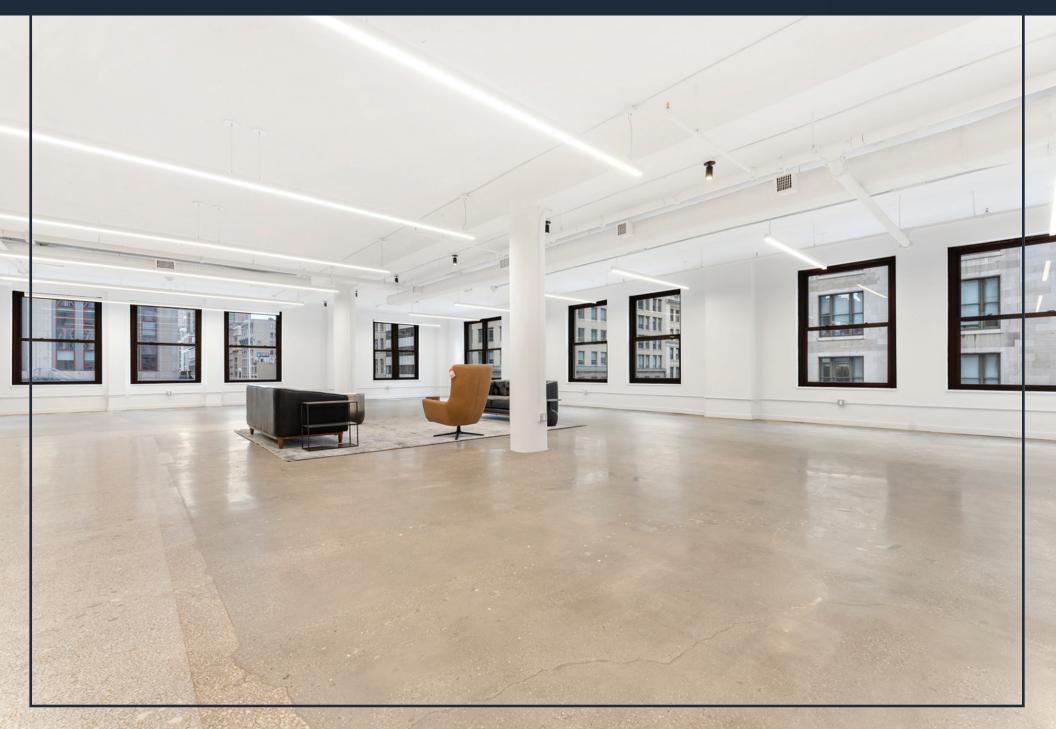

### **8,000 RSF FULL FLOOR** BUILT & FURNISHED SPACE AVAILABLE

CHASE C

CH/ SE

ASEG

Opportunity to take advantage of one of the most central locations in Manhattan, adjacent to the iconic Empire State Building.

- Full floor presence in a highly sought intersection boasting significant foot traffic
- Build-to-suit options for office lay outs featuring a newly renovated lobby.

#### Space Availability:

- Entire 5th Floor 8,000 RSF
- Entire 7th Floor 8,000 RSF