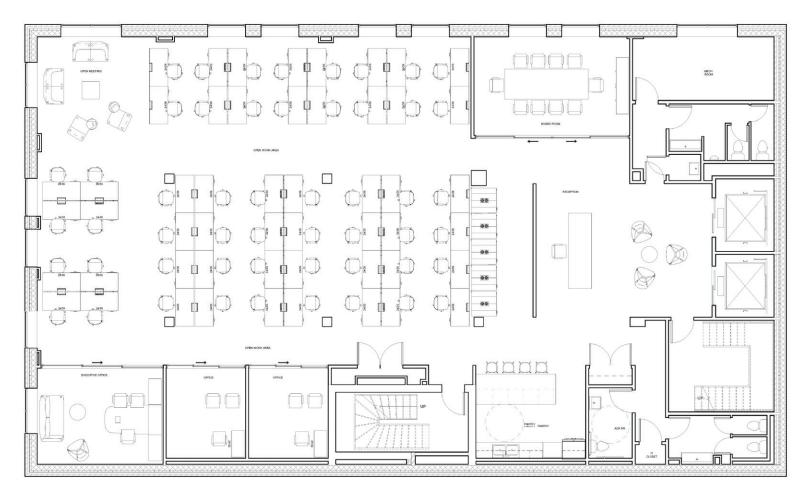

SHED SPACE AVAILABLE

CHASE C

CH/ SE

ASEG



Opportunity to take advantage of one of the most central locations in Manhattan, adjacent to the iconic Empire State Building.



- Full floor presence in a highly sought intersection boasting significant foot traffic
- Build-to-suit options for office lay outs featuring a newly renovated lobby.





#### Space Availability:

- Entire 5th Floor 8,000 RSF
- Entire 7th Floor 8,000 RSF

#### **Building Features:**

- Extensive glass office installation
- Efficient Floor plates
- Two Private Elevators
- Prominent Entrance on East 34th Street
- Directly Across Empire State Building
- Access to all major subway lines

BDGMN R Q W02346

Lightpath

• Fully Wired

citi bike

fios Pilot Spectrum







































#### **TEST FIT**